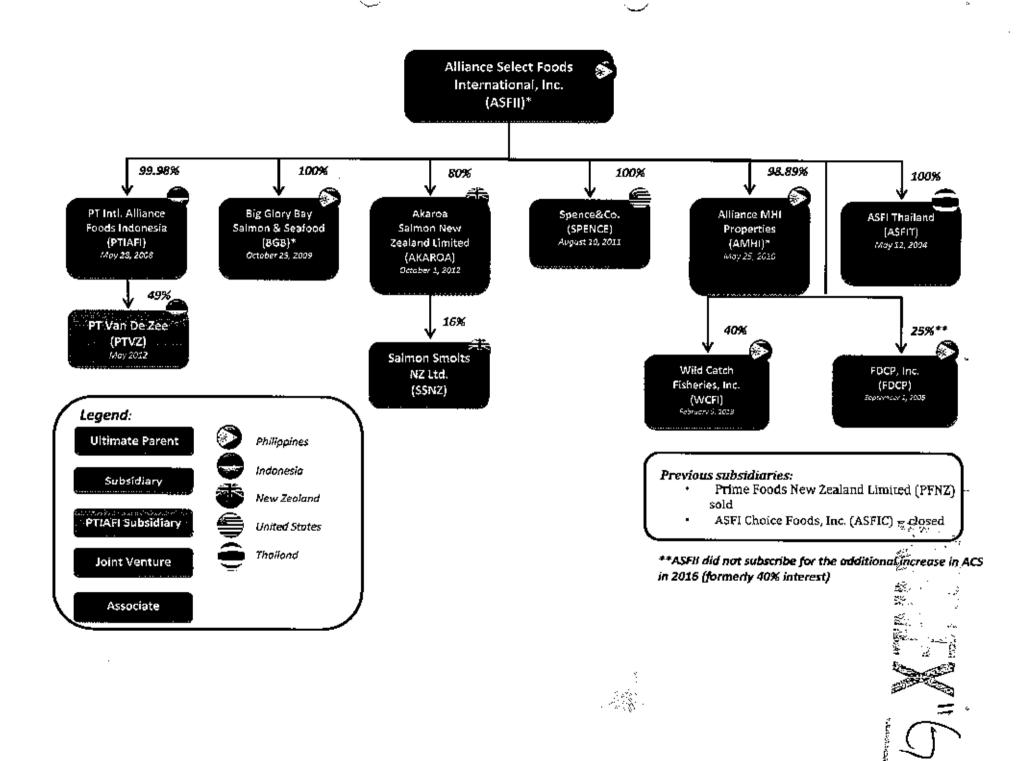

RITIES, INC.                                   | 1,275,000  |
| CITIBANK N.A.                                             | 2,728,392  |
| DEUTSCHE BANK MANILA-CLIENTS A/C                          | 3,097,333  |
| THE HONGKONG AND SHANGHAI BANKING CORP. LTDCLIENTS' ACCT. | 2,688,582  |
| PCD NOMINEE CORP.                                         | 82 }       |

| TOTAL                                                                                        | <u> </u> | 2,106,015,148 |
|----------------------------------------------------------------------------------------------|----------|---------------|
| If no written notice of any error or correction is rece<br>deemed to have accepted the accur |          |               |

This document is computer generated and regulres no signature.





Foreign

### **COVER SHEET**

SEC Registration Number: C\$200319138

### ALLIANCE SELECT FOODS INTERNATIONAL, INC. Company's Full Name Unit 1206, East Tower, PSE Centre, Exchange Road, Ortigas Center, Pasig City Company's Address Ma. Kristina P. Ambrocio 635-5241 to 44 Contact Person Telephone Number 31 December June 15 Flecal Year Ending Annual Meeting Corporate Governance Manual Form Type Dept. Requiring this Doc. Amended Articles Number/Section Total Amount of Borrowings

Domestic

To be accomplished by SEC Personnel concerned

LCU

Cashier

Remarks: Please use black ink for scanning purposes

Tolal No. of Stockholders

File Number

Document ID

### 2017 CORPORATE GOVERNANCE MANUAL<sup>1</sup>

The Board of Directors of Alliance Select Foods International, Inc. (the "Company" or "AS