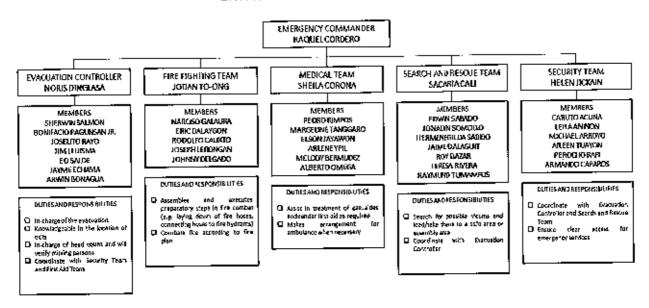

disturbances or demonstrations within the vicinity of the plant, Parson assuming the responsibility shall:

- Activate Security Plan.
- Have the Emergency Response Team on standby.
- Decide to stop all operations, shut down the plant, and evacuate, if necessary.
- Provide regular updates on situation of plant.
- Declare resumption of operations.

# 6.8 Bomb Threat

Person receiving the threat shall notify Plant Manager

Person assuming the responsibility shall:

- Stop all operations
- · Activate Security Plan.
- Evacuate all non-essential staff.
- Station guards to watch critical areas/gates.
- Assist local authorities such as military, police, and bomb disposal unit.
- In case of fire or explosions, follow procedures under "Fire and Explosions".

# ATTACHMENT A EMERGENCY RESPONSE TEAM



# **ATTACHMENT B**

Communication Equipment

| Equipment | No. of Units | Location                                                                      |
|-----------|--------------|-------------------------------------------------------------------------------|
| Radio     | 6            | Main Gate, Bridge Post, Tower Post, Banwalan Post,                            |
| Telephone | 17           | Wharf Post, Bunker Post  Conversion, Main Gate, HR, Accounting, Logistics, QA |
|           |              | and Labeling                                                                  |

# ATTACHMENT C Command Center, Assembly/Evacuation Area, and First Aid Station

| Location                     | PRIMARY               | ALTERNATE        |
|------------------------------|-------------------